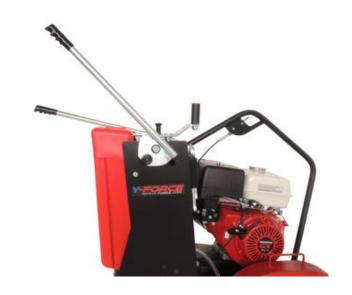

## Features:

- Accommodates 250mm 500mm diameter blades
- Heavy-duty, removable plastic water tank with 48 litre capacity
- Walk-behind
- Manual lifting screw system for adjusting cutting depth
- Accurate cut-depth control within 0.5mm with position lock
- Robust adjustable follower arm
- Blade cooling system
- Fully adjustable handles for operator comfort
- Quick-remove blade guard for efficient blade changes
- Anti-vibration rubber tool sleeve
- High-strength construction with full welded housing for demanding working environments
- Robust structure to withstand vibration and continuous, heavy use
- High durability plastic V-belt safety guard
- Heavy-duty bearings and components
- 4 X V-Belt Drive System with adjustable tensioning system
- Lifting Frame for ease of loading/unloading
- Water tank fitted with flow valve for blade cooling, mesh opening for filling and drain plug
- Designed for easy maintenance
- Spare parts for all components locally available