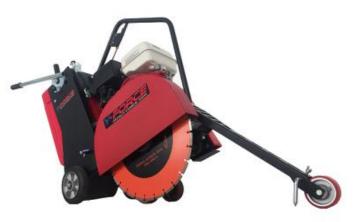

## Floor Saw FS-500P

## **Applications:**

Cutting plain concrete, reinforced concrete and asphalt road surfaces

## Features:

- Accommodates 250mm 500mm diameter blades
- Heavy-duty, removable plastic water tank with 48 litre capacity
- Walk-behind
- Manual lifting screw system for adjusting cutting depth
- Accurate cut-depth control within 0.5mm with position lock
- Robust adjustable follower arm
- Blade cooling system
- Fully adjustable handles for operator comfort
- Quick-remove blade guard for efficient blade changes
- Anti-vibration rubber tool sleeve
- High-strength construction with full welded housing for demanding working environments
- Robust structure to withstand vibration and continuous, heavy use
- High durability plastic V-belt safety guard
- Heavy-duty bearings and components
- 4 X V-Belt Drive System with adjustable tensioning system
- Lifting Frame for ease of loading/unloading
- Water tank fitted with flow valve for blade cooling, mesh opening for filling and drain plug
- Designed for easy maintenance
- Spare parts for all components locally available