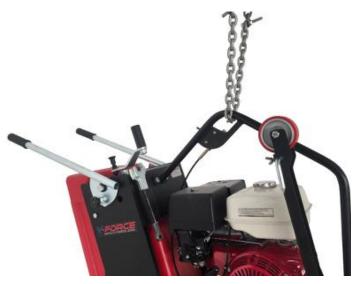

## Features:

- Accommodates 250mm 500mm diameter blades
- Heavy-duty, removable plastic water tank with 48 litre capacity
- Walk-behind
- Manual lifting screw system for adjusting cutting depth
- Accurate cut-depth control within 0.5mm with position lock
- Robust adjustable follower arm
- Blade cooling system
- Fully adjustable handles for operator comfort
- Quick-remove blade guard for efficient blade changes
- Anti-vibration rubber tool sleeve
- High-strength construction with full welded housing for demanding working environments
- Robust structure to withstand vibration and continuous, heavy use
- High durability plastic V-belt safety guard
- Heavy-duty bearings and components
- 4 X V-Belt Drive System with adjustable tensioning system
- Lifting Frame for ease of loading/unloading
- Water tank fitted with flow valve for blade cooling, mesh opening for filling and drain plug
- Designed for easy maintenance
- Spare parts for all components locally available