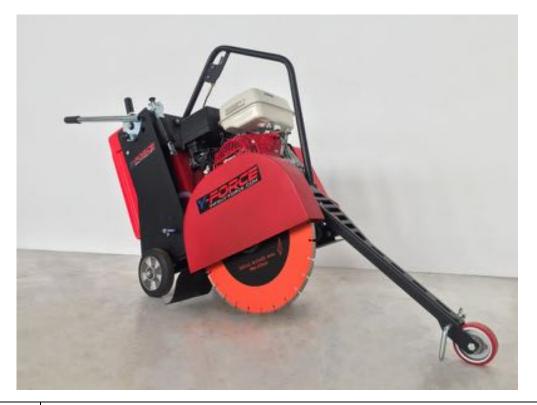

## Floor Saw FS-500P

## **Applications:**

Cutting plain concrete, reinforced concrete and asphalt road surfaces

## Features:

- Accommodates 250mm 500mm diameter blades
- Heavy-duty, removable plastic water tank with 48 litre capacity
- Walk-behind
- Manual lifting screw system for adjusting cutting depth
- Accurate cut-depth control within 0.5mm with position lock
- Robust adjustable follower arm
- Blade cooling system
- Fully adjustable handles for operator comfort
- Quick-remove blade guard for efficient blade changes
- Anti-vibration rubber tool sleeve
- High-strength construction with full welded housing for demanding working environments
- Robust structure to withstand vibration and continuous, heavy use
- High durability plastic V-belt safety guard
- Heavy-duty bearings and components
- 4 X V-Belt Drive System with adjustable tensioning system
- Lifting Frame for ease of loading/unloading
- Water tank fitted with flow valve for blade cooling, mesh opening for filling and drain plug
- Designed for easy maintenance
- Spare parts for all components locally available