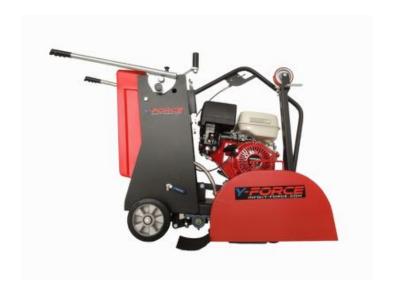

## Floor Saw FS-500P

## Features:

- Accommodates 250mm 500mm diameter blades
- Heavy-duty, removable plastic water tank with 48 litre capacity
- Walk-behind
- Manual lifting screw system for adjusting cutting depth
- Accurate cut-depth control within 0.5mm with position lock
- Robust adjustable follower arm
- Blade cooling system
- Fully adjustable handles for operator comfort
- Quick-remove blade guard for efficient blade changes
- Anti-vibration rubber tool sleeve
- High-strength construction with full welded housing for demanding working environments
- Robust structure to withstand vibration and continuous, heavy use
- High durability plastic V-belt safety guard
- Heavy-duty bearings and components
- 4 X V-Belt Drive System with adjustable tensioning system
- Lifting Frame for ease of loading/unloading
- Water tank fitted with flow valve for blade cooling, mesh opening for filling and drain plug
- Designed for easy maintenance
- Spare parts for all components locally available