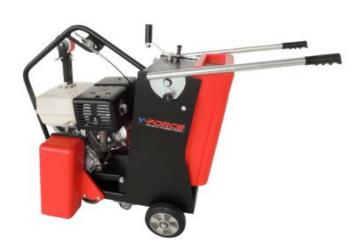

## Features:

- Accommodates 250mm 500mm diameter blades
- Heavy-duty, removable plastic water tank with 48 litre capacity
- Walk-behind
- Manual lifting screw system for adjusting cutting depth
- Accurate cut-depth control within 0.5mm with position lock
- Robust adjustable follower arm
- Blade cooling system
- Fully adjustable handles for operator comfort
- Quick-remove blade guard for efficient blade changes
- Anti-vibration rubber tool sleeve
- High-strength construction with full welded housing for demanding working environments
- Robust structure to withstand vibration and continuous, heavy use
- High durability plastic V-belt safety guard
- Heavy-duty bearings and components
- 4 X V-Belt Drive System with adjustable tensioning system
- Lifting Frame for ease of loading/unloading
- Water tank fitted with flow valve for blade cooling, mesh opening for filling and drain plug
- Designed for easy maintenance
- Spare parts for all components locally available