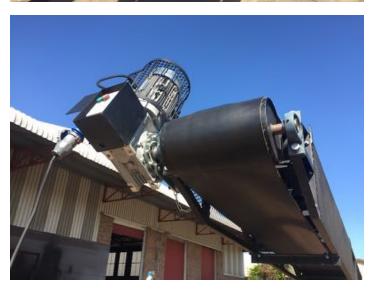

## 9m/13m Conveyor

Our electric, modular Conveyor is a lightweight, compact solution that enables efficient transfer of materials.

## Features:

- Single-phase electric drive system is removable and easy to install once conveyor is in place
- Lightweight for easy handling and on-site installation
- Troughing idlers with vibrating return idlers keep the conveyor belt clean
- Modular design allows 9m or 13m configuration
- · Easy to transport and install on-site
- 30m neoprene electric cable
- Manufactured in South Africa with all spare parts locally available

## Specifications

Incline: max 35°

• Geared Motor 2.2KW 220V T/ARM

Frame dimensions: 500mm x 380mm

• Belt dimensions: 350mm wide

• Modular sections available: 3 x 4.5m modules - to be used as a 9m or 13m conveyor