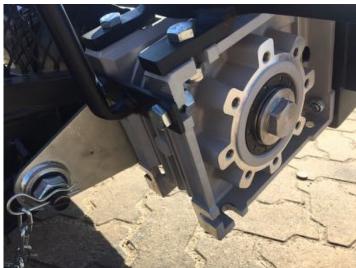

## Features:

- Single-phase electric drive system is removable and easy to install once conveyor is in place
- Lightweight for easy handling and on-site installation
- Troughing idlers with vibrating return idlers keep the conveyor belt clean
- Modular design allows 9m or 13m configuration
- · Easy to transport and install on-site
- 30m neoprene electric cable
- Manufactured in South Africa with all spare parts locally available

## Specifications

Incline: max 35°

• Geared Motor 2.2KW 220V T/ARM

Frame dimensions: 500mm x 380mm

• Belt dimensions: 350mm wide

• Modular sections available: 3 x 4.5m modules - to be used as a 9m or 13m conveyor