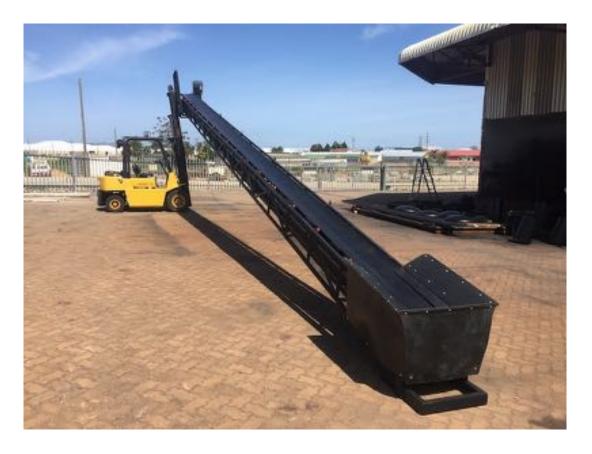

## 9m/13m Conveyor

Our electric, modular Conveyor is a lightweight, compact solution that enables efficient transfer of materials.

## Features:

- Single-phase electric drive system is removable and easy to install once conveyor is in place
- Lightweight for easy handling and on-site installation
- Troughing idlers with vibrating return idlers keep the conveyor belt clean
- Modular design allows 9m or 13m configuration
- · Easy to transport and install on-site
- 30m neoprene electric cable
- Manufactured in South Africa with all spare parts locally available

## Specifications

Incline: max 35°

• Geared Motor 2.2KW 220V T/ARM

Frame dimensions: 500mm x 380mm

• Belt dimensions: 350mm wide

• Modular sections available: 3 x 4.5m modules - to be used as a 9m or 13m conveyor