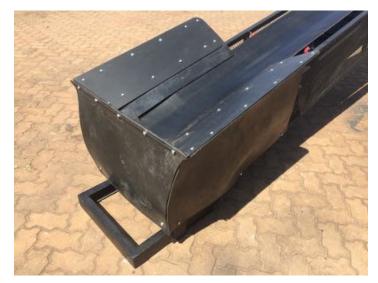

## Specifications

Incline: max 35°

• Geared Motor 2.2KW 220V T/ARM

Frame dimensions: 500mm x 380mm

• Belt dimensions: 350mm wide

• Modular sections available: 3 x 4.5m modules - to be used as a 9m or 13m conveyor

• Conveyor Weight: +/- 350 kg

Note: Specifications may be changed without notice

www.y-force.com info@y-force.com

Tel: +27 (0)44 874 0847