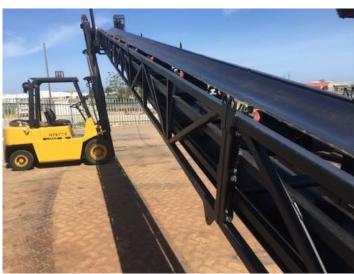

## Features:

- Single-phase electric drive system is removable and easy to install once conveyor is in place
- Lightweight for easy handling and on-site installation
- Troughing idlers with vibrating return idlers keep the conveyor belt clean
- Modular design allows 9m or 13m configuration
- · Easy to transport and install on-site
- 30m neoprene electric cable
- Manufactured in South Africa with all spare parts locally available

## Specifications

Incline: max 35°

• Geared Motor 2.2KW 220V T/ARM

Frame dimensions: 500mm x 380mm

• Belt dimensions: 350mm wide

• Modular sections available: 3 x 4.5m modules - to be used as a 9m or 13m conveyor